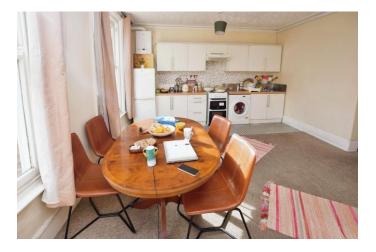

### Lounge/Kitchen 18' 1" x 13' 8" (5.52m x 4.17m)

Twin front aspect sash windows. Feature fireplace with marble surround and hearth. Coved ceiling. Television point. Kitchen fitted with a range of eye and base level units with stainless steel sink with mixer tap and drainer. Roll edge work surfaces. Part tiled walls. Electric cooker point. Part tiled walls. Plumbing for washing machine. Further appliance space. Wall mounted boiler. Thermostat control. Radiator.