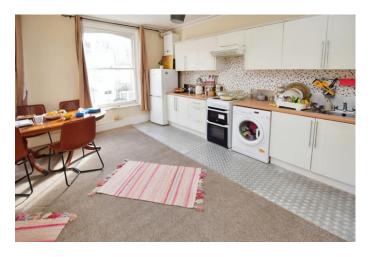

### Lounge/Kitchen 18' 1" x 13' 8" (5.52m x 4.17m)

Twin front aspect sash windows. Feature fireplace with marble surround and hearth. Coved ceiling. Television point. Kitchen fitted with a range of eye and base level units with stainless steel sink with mixer tap and drainer. Roll edge work surfaces. Part tiled walls. Electric cooker point. Part tiled walls. Plumbing for washing machine. Further appliance space. Wall mounted boiler. Thermostat control. Radiator.