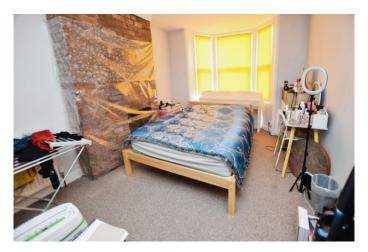

**Inner Hallway** With doors to bedrooms and shower room. Side aspect window. Loft access hatch. Radiator.

Bedroom Two 9' 1" x 7' 7" (2.78m x 2.30m) Rear aspect sash window. Double wardrobe with hanging space and shelving. Radiator. Door to

#### **Shower Room**

Three piece white suite comprising fully enclosed shower cubicle. Low level WC. Wash hand basin with mixer tap. Part tiled walls. Tiled flooring. Extractor fan.

**Bedroom One 17' 5" x 9' 7" (5.32m x 2.93m)** Rear and side aspect windows. Recess fireplace. Radiator.