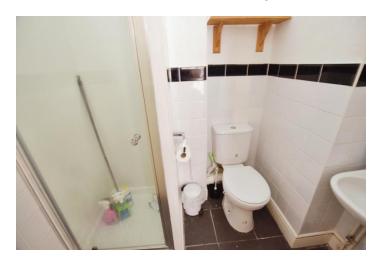

#### **En-suite Shower Room**

With three piece white suite comprising fully enclosed shower cubicle. Low level WC. Wash hand basin. Part tiled walls. Extractor fan. Tiled flooring.

#### **Shower Room**

Three piece white suite comprising fully enclosed shower cubicle. Low level WC. Wash hand basin with mixer tap. Part tiled walls. Tiled flooring. Extractor fan.

**Bedroom One 17' 5" x 9' 7" (5.32m x 2.93m)** Rear and side aspect windows. Recess fireplace. Radiator.