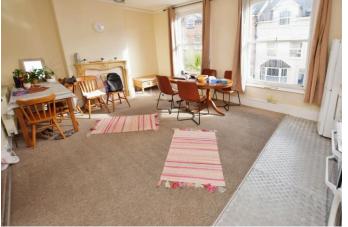

### Lounge/Kitchen 18' 1" x 13' 8" (5.52m x 4.17m)

Twin front aspect sash windows. Feature fireplace with marble surround and hearth. Coved ceiling. Television point. Kitchen fitted with a range of eye and base level units with stainless steel sink with mixer tap and drainer. Roll edge work surfaces. Part tiled walls. Electric cooker point. Part tiled walls. Plumbing for washing machine. Further appliance space. Wall mounted boiler. Thermostat control. Radiator.