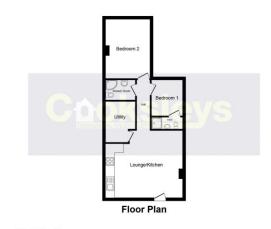

963 years remaining 999 years from 1<sup>st</sup> November 1987 £30 per annum ground rent.

Total floor area 54.3 m<sup>2</sup> (584 sq.ft.) approx This plan is for illustration purposes only and may not be representative of the property. Plan not to scale. Powered by PropertyBio